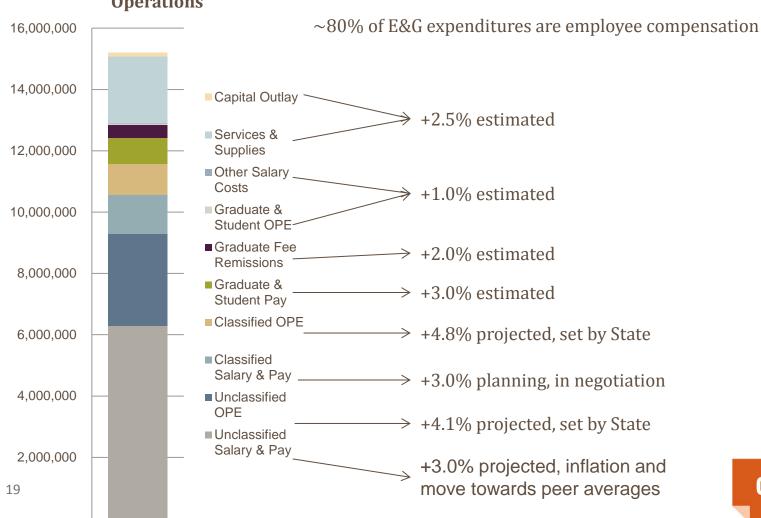

#### Detail on current operations *preliminary* expense increases

#### **Context: The role of tuition**

Tuition is the most important part of Education and General funding. 85% of tuition revenue is from undergraduate tuition

Expense increases next year are estimated at about \$33 million, including compensation for employees, new faculty and staff in key areas of student demand, opening and operation of new classroom building – LInC