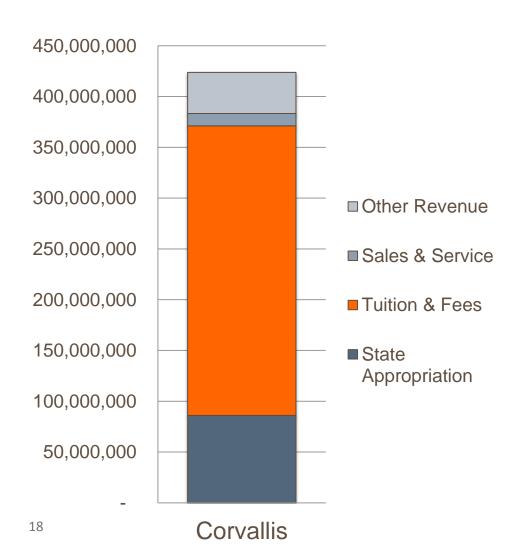

## FY15 Revenue Sources for OSU Education and General Funds

#### **Context: The role of tuition**

Tuition is the most important part of Education and General funding. 85% of tuition revenue is from undergraduate tuition

Expense increases next year are estimated at about \$33 million, including compensation for employees, new faculty and staff in key areas of student demand, opening and operation of new classroom building – LInC