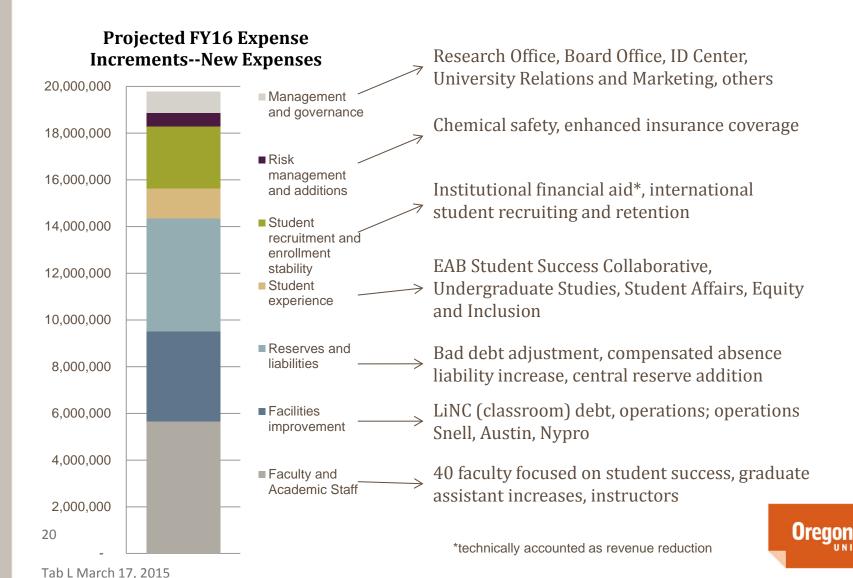

#### Detail on *preliminary* new expense commitments

# Projected FY16 Expense Increments--Current Operations

Tab L March 17, 2015