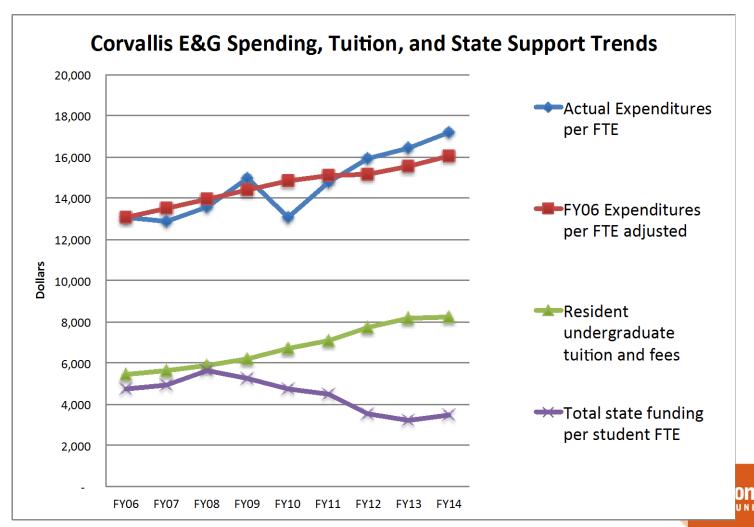

#### Have our costs escalated over inflation?

About \$1000 per student spending increase over inflation since FY06, about half of that for increased financial aid, the other half for increased graduate assistant support