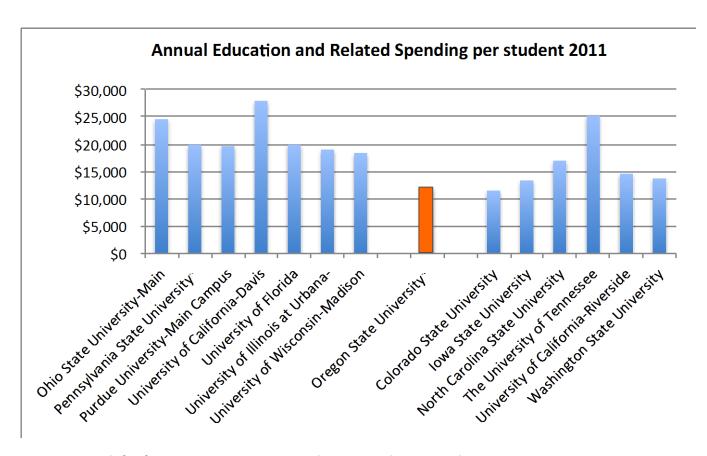

### Average spending per student relative to peers

- Group to left of OSU are Tier 1 Strategic Plan peers, those to right are Tier 2 peers
- Data from Delta Cost project Trends in College Spending database